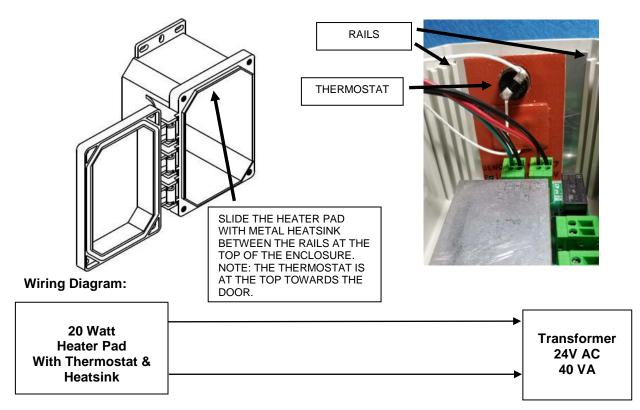

## Mounting:

Slide the metal heatsink w/thermostat between the rails located at the top of the enclosure (SEE DIAGRAM BELOW). Next, connect wires from AC power supply as directed below:

The heater kit comes complete with heater pad, thermostat, heatsink, and transformer:

## Heater Kit Specifications Are:

- Heater Blanket (2"x3", 24V AC 20W) with (Thermostat 37°F on & 60°F off)
- Aluminum Heatsink
- Transformer is a plug-in 120V AC primary / With a 24V AC output;40VA (Not for outdoors)